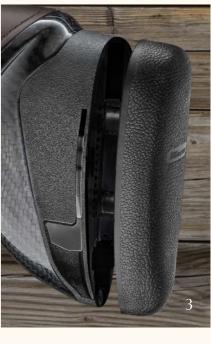

#### 2 | RECOIL ABSORPTION SYSTEM

The inserted recoil pad with recoil absorption system makes for a pleasant shooting experience – even with larger calibers.

The internal absorption elements are available in different hardness which can be adjusted to your preferences and produce a noticeably reduced muzzle climb while shooting.

#### 3 | ADJUSTABLE RECOIL PAD

The adjustable length, height and pitch of the recoil pad offers a variety of practical advantages. It can be adjusted quickly and easily for different shooters or, depending on weather, different clothing situations.