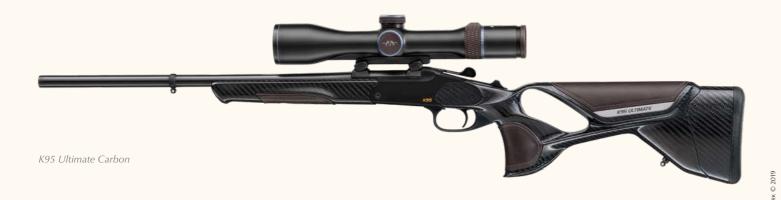

## **K95 ULTIMATE Carbon**

# TRADITION REDEFINED

The K95 Ultimate combines tradition and technology in a unique way. The two-piece ergonomically designed thumbhole stock ensures a completely relaxed hand position, as well as optimal control for accurate shooting.

The Carbon fiber offers an astoundingly high strength at an extremely low weight – this makes the K95 Ultimate the best choice when stalking long distances through impassable terrain.

With the newly developed, modular stock options it can be adjusted to your individual demands.

#### **K95 Ultimate Carbon**

- Ergonomically optimized carbon thumbhole stock
- Impregnated leather inlays in cocoa
- Available options include: adjustable comb, adjustable recoil pad, recoil absorption system