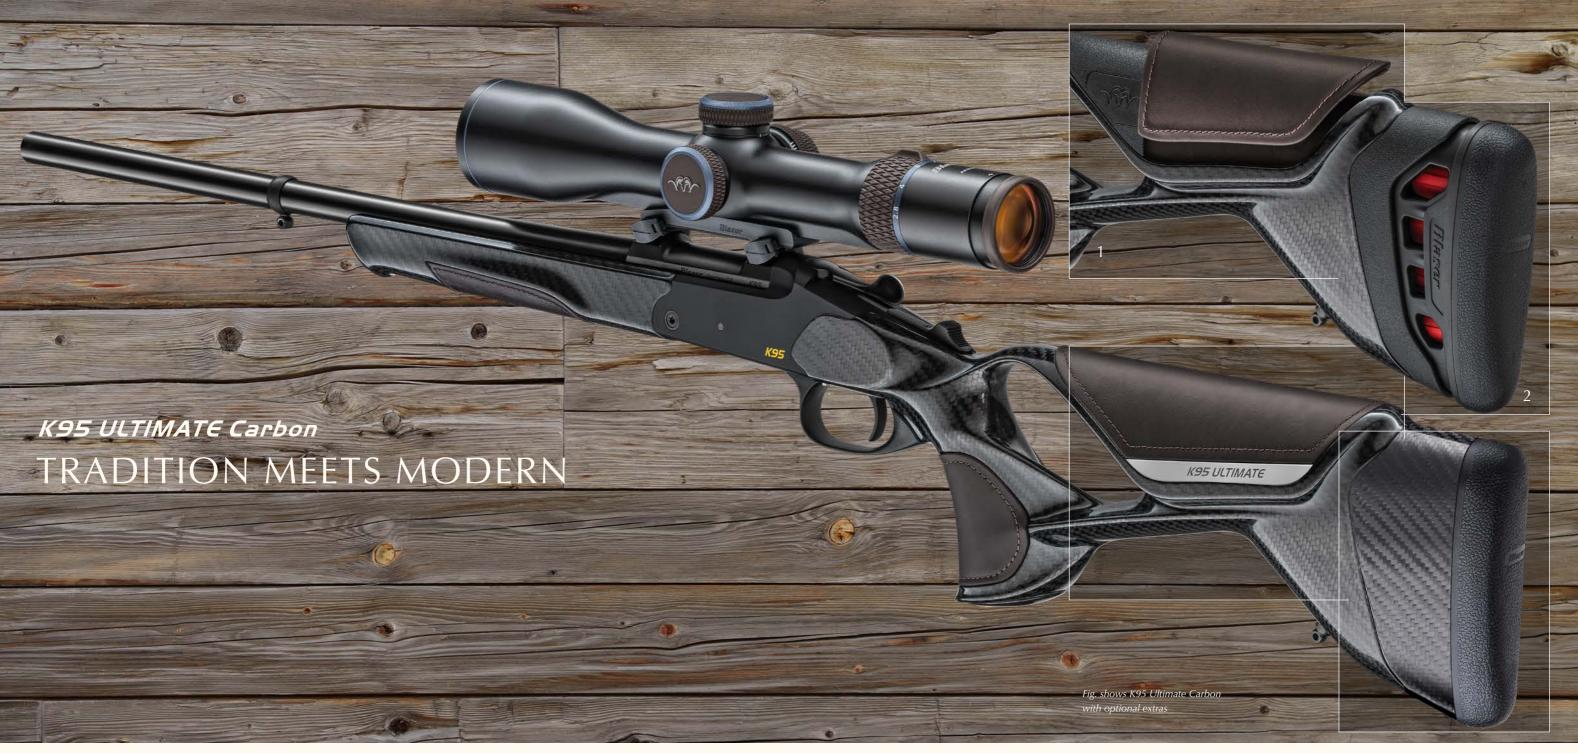

### 1 | ADJUSTABLE COMB

The intuitively operated, multi-level adjustable comb ensures the perfect mounting in every situation.

Once the adjustable comb is fitted to your individual body proportions and your optics, the integrated memory function ensures return to the correct comb position for every shot.

#### 2 | RECOIL ABSORPTION SYSTEM

The inserted recoil pad with recoil absorption system makes for a pleasant shooting experience – even with larger calibers.

The internal absorption elements are available in different hardness which can be adjusted to your preferences and produce a noticeably reduced muzzle climb while shooting.

#### 3 | ADJUSTABLE RECOIL PAD

The adjustable length, height and pitch of the recoil pad offers a variety of practical advantages. It can be adjusted quickly and easily for different shooters or, depending on weather, different clothing situations.