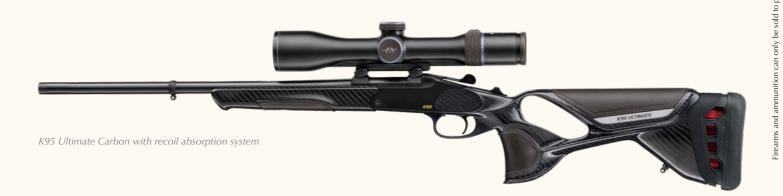

#### 2 | RECOIL ABSORPTION SYSTEM

The inserted recoil pad with recoil absorption system makes for a pleasant shooting experience – even with larger calibers.

The internal absorption elements are available in different hardness which can be adjusted to your preferences and produce a noticeably reduced muzzle climb while shooting.