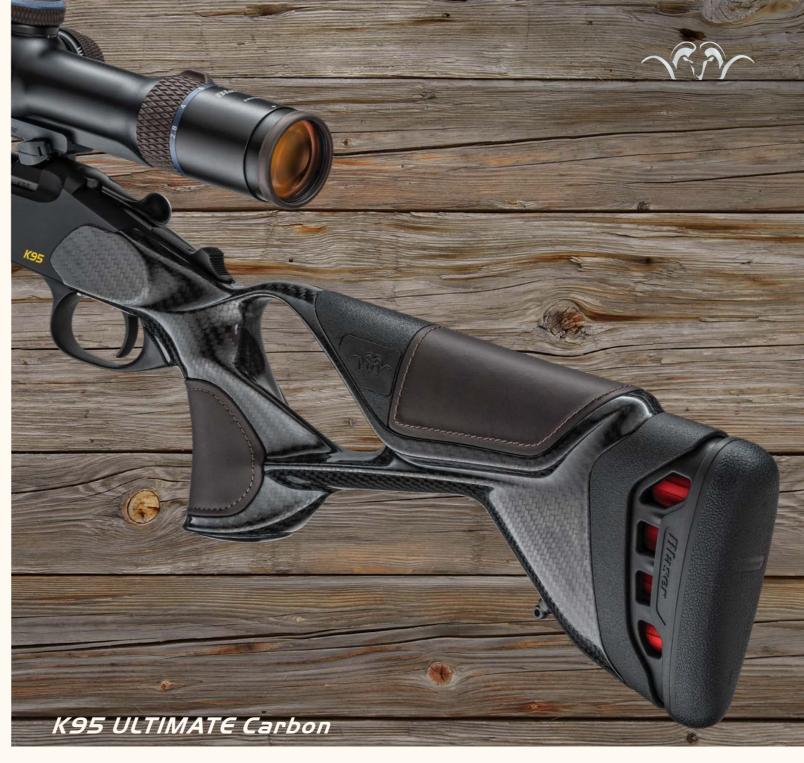

## **K95 ULTIMATE Carbon**

# TRADITION REDEFINED

The K95 Ultimate combines tradition and technology in a unique way. The two-piece ergonomically designed thumbhole stock ensures a completely relaxed hand position, as well as optimal control for accurate shooting.

The Carbon fiber offers an astoundingly high strength at an extremely low weight – this makes the K95 Ultimate the best choice when stalking long distances through impassable terrain.

With the newly developed, modular stock options it can be adjusted to your individual demands.

#### 2 | RECOIL ABSORPTION SYSTEM

The inserted recoil pad with recoil absorption system makes for a pleasant shooting experience – even with larger calibers.

The internal absorption elements are available in different hardness which can be adjusted to your preferences and produce a noticeably reduced muzzle climb while shooting.

#### 3 | ADJUSTABLE RECOIL PAD

The adjustable length, height and pitch of the recoil pad offers a variety of practical advantages. It can be adjusted quickly and easily for different shooters or, depending on weather, different clothing situations.