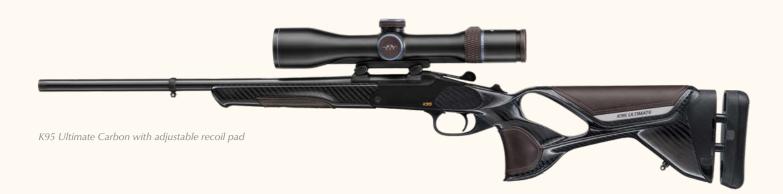

#### 3 | ADJUSTABLE RECOIL PAD

The adjustable length, height and pitch of the recoil pad offers a variety of practical advantages. It can be adjusted quickly and easily for different shooters or, depending on weather, different clothing situations.