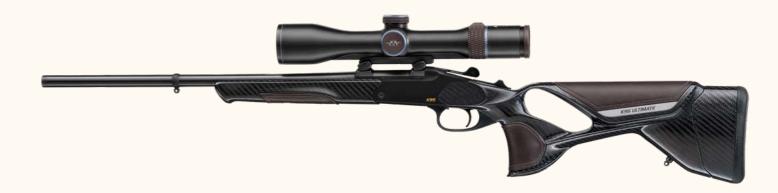

## **K95 ULTIMATE Carbon**

# TRADITION REDEFINED

The K95 Ultimate combines tradition and technology in a unique way. The two-piece ergonomically designed thumbhole stock ensures a completely relaxed hand position, as well as optimal control for accurate shooting.

The Carbon fiber offers an astoundingly high strength at an extremely low weight – this makes the K95 Ultimate the best choice when stalking long distances through impassable terrain.

With the newly developed, modular stock options it can be adjusted to your individual demands.

#### **K95 Ultimate Carbon**

- Ergonomically optimized carbon thumbhole stock
- Impregnated leather inlays in cocoa
- Available options include: adjustable comb, adjustable recoil pad, recoil absorption system