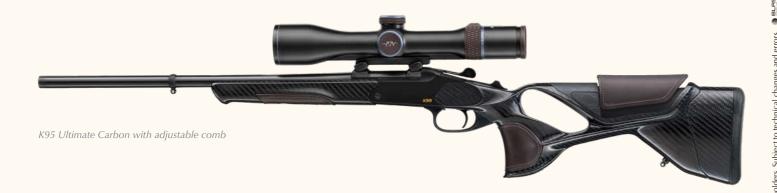

### 1 | ADJUSTABLE COMB

The intuitively operated, multi-level adjustable comb ensures the perfect mounting in every situation.

Once the adjustable comb is fitted to your individual body proportions and your optics, the integrated memory function ensures return to the correct comb position for every shot.