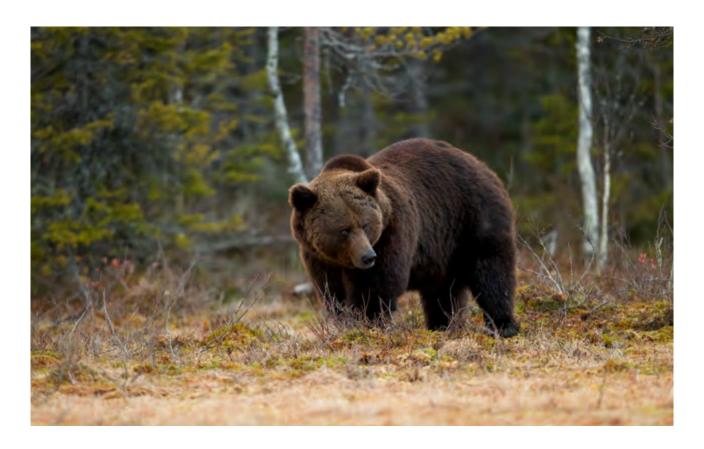

## **BROWN BEAR**

| Trophy fee                 | CIC Points     | Price (€) |  |
|----------------------------|----------------|-----------|--|
|                            | Up to 300      | 6,500,-   |  |
| Brown bear                 | From 301 – 350 | 7,500,–   |  |
|                            | From 351 – 400 | 9,000,-   |  |
| Missed shot                |                | 500,–     |  |
| Wounded Bear up to 400 CIC |                | 2,500,–   |  |
| Wounded Bear over 400 CIC  |                | 5,000,-   |  |